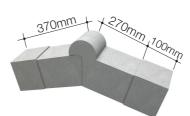

Two piece pitch ridge EterAXI4 NSG

Two piece flat ridge **EterAXI4 NSR** 

ccessories

Side barge board EterAXI4 LPK

Two piece end ridge EterAXI4 UNS

Single V ridge EterAXI4 LPK V