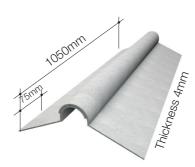

### Technical Data

| Product | Thickness (mm) | Width (mm) | Length (mm) | Weight (kg) |
|---------|----------------|------------|-------------|-------------|
| Eterl4  | 4              | 1050       | 3000        | 24          |
|         | 4              | 1050       | 2700        | 21.5        |
|         | 4              | 1050       | 2400        | 19          |
|         | 4              | 1050       | 1800        | 14.5        |