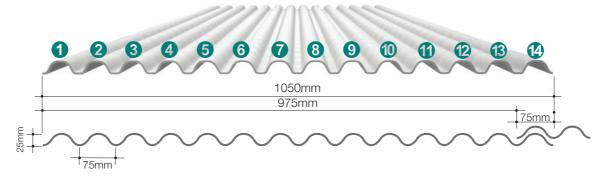

### Technical Data

| Product | Thickness (mm) | Width (mm) | Length (mm) | Weight (kg) |
|---------|----------------|------------|-------------|-------------|
| Eterl4  | 4              | 1050       | 3000        | 24          |
|         | 4              | 1050       | 2700        | 21.5        |
|         | 4              | 1050       | 2400        | 19          |
|         | 4              | 1050       | 1800        | 14.5        |

# Never use nails for fixing the sheets

| Roof angel             | minimum 17° (30%) | 25° (47%) | 30° (58%) | 45° (100%) | 50° (119%) | > 60° |
|------------------------|-------------------|-----------|-----------|------------|------------|-------|
| Overlapping sheet (mm) | 220               | 200       | 180       | 160        | 140        | 120   |