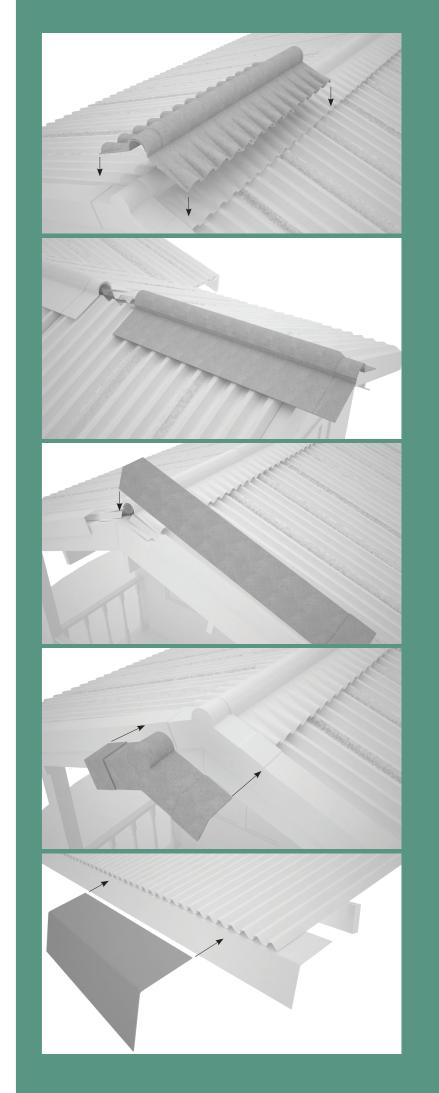

Two piece pitch ridge EterAXI4 NSG

Two piece flat ridge **EterAXI4 NSR** 

ccessories

Side barge board EterAXI4 LPK

Two piece end ridge EterAXI4 UNS

Single V ridge EterAXI4 LPK V