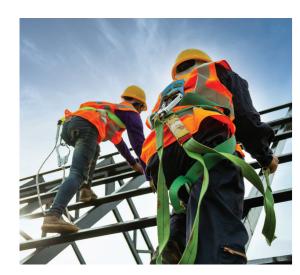

#### **Working with Eter sheet**

Working with Eter sheet and roofing is categorized as working at height. Always equip a safety harness and other necessary safety equipment for working at

Do not step on the Eter sheet during installation or service. Stepping or walking directly on the Ether roofing may cause cracks in the product and or lead to work accidents.

If there is a need to walk on the Eter roof, use a layer of wood or supporting boards with a minimum length of 1.5x the distance between purlins, and make sure the supporting board sits perfectly