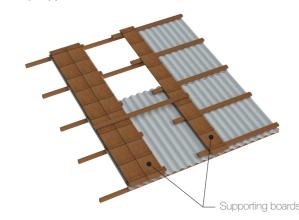

If there is a need to walk on the Eter roof, use a layer of wood or supporting boards with a minimum length of 1.5x the distance between purlins, and make sure the supporting board sits perfectly