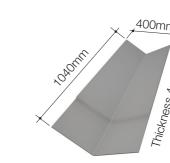

### Technical Data

| Product | Thickness (mm) | Width (mm) | Length (mm) | Weight (kg) |
|---------|----------------|------------|-------------|-------------|
| Eterl4  | 4              | 1050       | 3000        | 24          |
|         | 4              | 1050       | 2700        | 21.5        |
|         | 4              | 1050       | 2400        | 19          |
|         | 4              | 1050       | 1800        | 14.5        |