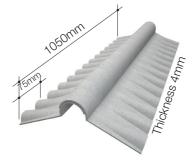

### Technical Data

| Product | Thickness (mm) | Width (mm) | Length (mm) | Weight (kg) |
|---------|----------------|------------|-------------|-------------|
| Eterl4  | 4              | 1050       | 3000        | 24          |
|         | 4              | 1050       | 2700        | 21.5        |
|         | 4              | 1050       | 2400        | 19          |
|         | 4              | 1050       | 1800        | 14.5        |